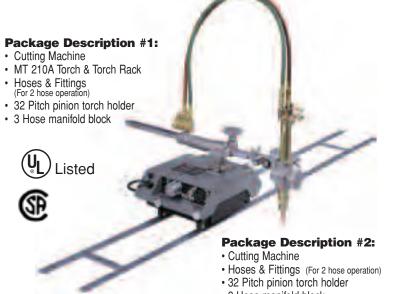

# VCM 200 Series Cutting Machine

• 3 Hose manifold block

| VCM200 SERIES ORDERING INFORMATION |           |                                        |                               |
|------------------------------------|-----------|----------------------------------------|-------------------------------|
| Model                              | Part No.  | Speed Range/Minute                     | Pkg. Includes                 |
| VCM 200                            | 0200-0220 | 1"/25.2mm to 60"/1.52mm                | See Package<br>Description #1 |
| VCM 200HS                          | 0200-0224 | (High Speed)<br>5"/13cm to 120"/305cm  | See Package<br>Description #1 |
| VCM 200HT*                         | 0200-0240 | 1"/25.2mm to 60"/1.52mm                | See Package<br>Description #1 |
| VCM 201                            | 0200-0221 | 1"/25.2mm to 60"/1.52mm                | See Package<br>Description #2 |
| VCM 201HS                          | 0200-0225 | (High Speed)<br>5"/13cm to 120"/305cm/ | See Package<br>Description #2 |
| VCM 201HT*                         | 0200-0241 | 1"/25.2mm to 60"/1.52mm                | See Package<br>Description #2 |